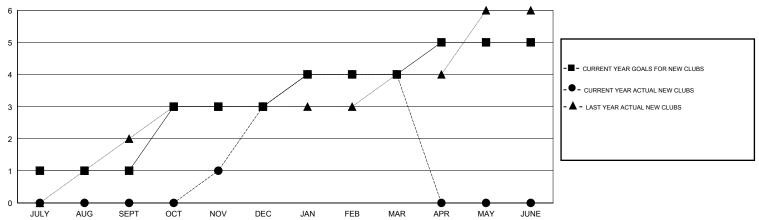

## **LOCATION ARAB REP OF EGYPT**

**GMT CA** 

|               | Club          | s           |               | Members               |                                                                |                                                              |                                                    |  |
|---------------|---------------|-------------|---------------|-----------------------|----------------------------------------------------------------|--------------------------------------------------------------|----------------------------------------------------|--|
|               | RESULTS FOR   | R 2016-2017 |               | RESULTS FOR 2016-2017 |                                                                |                                                              |                                                    |  |
| QUARTER       | NEW CLUB GOAL | NEW CLUBS   | DROPPED CLUBS | QUARTER               | NEW MEMBER GROWTH<br>NET GOAL (not reinstated<br>or transfers) | NEW MEMBER<br>GROWTH ACTUAL (not<br>reinstated or transfers) | DROPPED<br>MEMBERS ACTUAL<br>(including transfers) |  |
| JULY/AUG/SEPT | 1             | 0           | 0             | JULY/AUG/SEPT         | 27                                                             | 42                                                           | 41                                                 |  |
| OCT/NOV/DEC   | 2             | 3           | 0             | OCT/NOV/DEC           | 47                                                             | 93                                                           | 72                                                 |  |
| JAN/FEB/MAR   | 1             | 1           | 2             | JAN/FEB/MAR           | 29                                                             | 73                                                           | 92                                                 |  |
| APR/MAY/JUNE  | 1             | 0           | 0             | APR/MAY/JUNE          | 22                                                             | 0                                                            | 0                                                  |  |

## GOALS AND ACTUAL NEW CLUBS CUMULATIVE