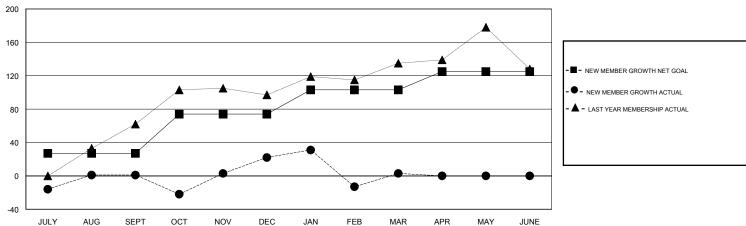

## **LOCATION ARAB REP OF EGYPT**

**GMT CA** 

|               | Club          | s           |               | Members               |                                                                |                                                              |                                                    |  |
|---------------|---------------|-------------|---------------|-----------------------|----------------------------------------------------------------|--------------------------------------------------------------|----------------------------------------------------|--|
|               | RESULTS FOR   | R 2016-2017 |               | RESULTS FOR 2016-2017 |                                                                |                                                              |                                                    |  |
| QUARTER       | NEW CLUB GOAL | NEW CLUBS   | DROPPED CLUBS | QUARTER               | NEW MEMBER GROWTH<br>NET GOAL (not reinstated<br>or transfers) | NEW MEMBER<br>GROWTH ACTUAL (not<br>reinstated or transfers) | DROPPED<br>MEMBERS ACTUAL<br>(including transfers) |  |
| JULY/AUG/SEPT | 1             | 0           | 0             | JULY/AUG/SEPT         | 27                                                             | 42                                                           | 41                                                 |  |
| OCT/NOV/DEC   | 2             | 3           | 0             | OCT/NOV/DEC           | 47                                                             | 93                                                           | 72                                                 |  |
| JAN/FEB/MAR   | 1             | 1           | 2             | JAN/FEB/MAR           | 29                                                             | 73                                                           | 92                                                 |  |
| APR/MAY/JUNE  | 1             | 0           | 0             | APR/MAY/JUNE          | 22                                                             | 0                                                            | 0                                                  |  |

## GOALS AND ACTUAL MEMBERS CUMULATIVE

| DROPPED CLUBS: 2  DROPPED MEMBERS |           | 27 CLUBS OF 49 ADDED 1 OR MORE<br>NEW MEMBERS | MORE <u>GENDER DISTRIBUTION</u> MALE 499 (38.89%)  FEMALE 784 (61.11%) |  |     |
|-----------------------------------|-----------|-----------------------------------------------|------------------------------------------------------------------------|--|-----|
| DECEASED                          | 7         | CLICK HERE FOR CUMULATIVE                     | TOTAL FAMILY UNIT MEMBERS                                              |  | 278 |
| CLUB CANCELLED OTHER              | 39<br>159 | MEMBERSHIP DATA                               | FAMILY MEMBERS PAYING HALF<br>DUES                                     |  | 160 |
| TOTAL                             | 205       |                                               |                                                                        |  |     |